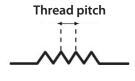

#### Thread Pitch

Metric fasteners are specified with a thread pitch instead of a thread count. The thread pitch is the distance between threads expressed in millimeters (measured along the length of the fastener). For example a thread pitch of 1.5 means that the distance between one thread and the next is 1.5mm. In general smaller fasteners have finer thread so they have lower thread pitch.