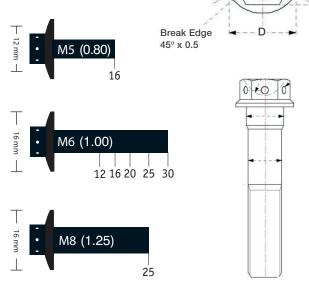

### Shank Diameter

Also called Major diameter. The diameter of a bolt is the Shank diameter, expressed in millimetres for Metric bolts. Because this is approximately the same as the Major or Thread diameter the thread diameter measurement can be used for fully threaded bolts.

## Shank Length

Fastener length is measured from where the material surface is assumed to be, to the end of the fastener. For fasteners where the head usually sits above the surface, the measurement is from directly under the head to the end of the fastener. For fasteners that are designed to be countersunk, the measurement is made from the point on the head where the surface of the material is, to the end of the fastener.

#### Thread Pitch

Metric fasteners are specified with a thread pitch instead of a thread count. The thread pitch is the distance between threads expressed in millimeters (measured along the length of the fastener). For example a thread pitch of 1.5 means that the distance between one thread and the next is 1.5mm. In general smaller fasteners have finer thread so they have lower thread pitch.