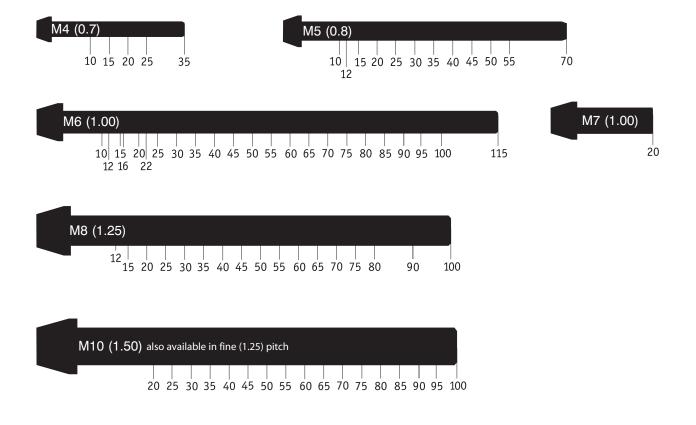

Note: Not all sizes are available in ALL materials, please refer to relevant material section.

Standard Allen Key Socket Cap Bolts -

Tapered Socket Cap Bolts