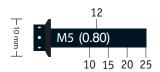

### Shank Diameter

Also called Major diameter. The diameter of a bolt is the Shank diameter, expressed in millimetres for Metric bolts. Because this is approximately the same as the Major or Thread diameter the thread diameter measurement can be used for fully threaded bolts.

#### Thread Pitch

Metric fasteners are specified with a thread pitch instead of a thread count. The thread pitch is the distance between threads expressed in millimeters (measured along the length of the fastener). For example a thread pitch of 1.5 means that the distance between one thread and the next is 1.5mm. In general smaller fasteners have finer thread so they have lower thread pitch.