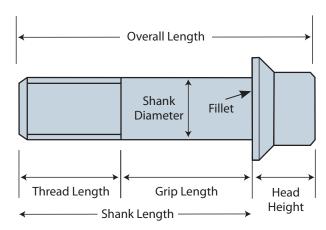

## MEASURING A FASTENER

### Shank Diameter

Also called Major diameter. The diameter of a bolt is the Shank diameter, expressed in millimetres for Metric bolts. Because this is approximately the same as the Major or Thread diameter the thread diameter measurement can be used for fully threaded bolts.

## Shank Length

Fastener length is measured from where the material surface is assumed to be, to the end of the fastener. For fasteners where the head usually sits above the surface, the measurement is from directly under the head to the end of the fastener. For fasteners that are designed to be countersunk, the measurement is made from the point on the head where the surface of the material is, to the end of the fastener.

#### Thread Pitch

Metric fasteners are specified with a thread pitch instead of a thread count. The thread pitch is the distance between threads expressed in millimeters (measured along the length of the fastener). For example a thread pitch of 1.5 means that the distance between one thread and the next is 1.5mm. In general smaller fasteners have finer thread so they have lower thread pitch.