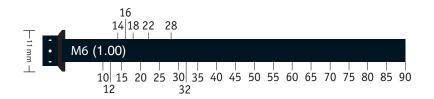

### Shank Diameter

Also called Major diameter. The diameter of a bolt is the Shank diameter, expressed in millimetres for Metric bolts. Because this is approximately the same as the Major or Thread diameter the thread diameter measurement can be used for fully threaded bolts.

#### Thread Pitch

Metric fasteners are specified with a thread pitch instead of a thread count. The thread pitch is the distance between threads expressed in millimeters (measured along the length of the fastener). For example a thread pitch of 1.5 means that the distance between one thread and the next is 1.5mm. In general smaller fasteners have finer thread so they have lower thread pitch.