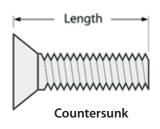

## Shank Length

Fastener length is measured from where the material surface is assumed to be, to the end of the fastener. For fasteners where the head usually sits above the surface, the measurement is from directly under the head to the end of the fastener. For fasteners that are designed to be countersunk, the measurement is made from the point on the head where the surface of the material is, to the end of the fastener.