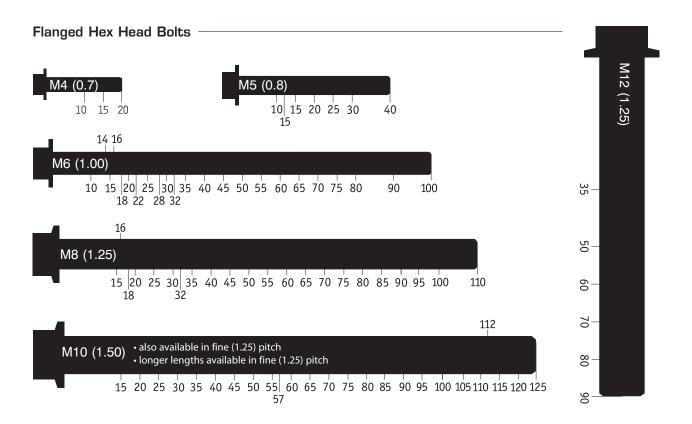

Note: Not all sizes are available in ALL materials, please refer to relevant material section.

Standard Allen Key Socket Cap Bolts -

Tapered Socket Cap Bolts