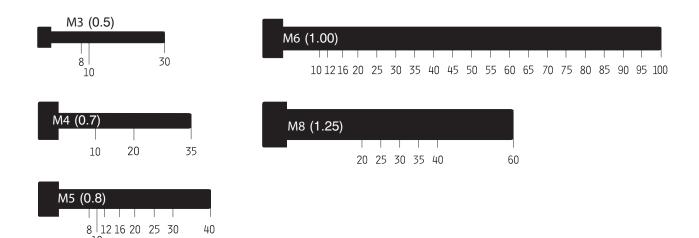

Note: Not all sizes are available in ALL materials, please refer to relevant material section.

Standard Allen Key Socket Cap Bolts -

Tapered Socket Cap Bolts