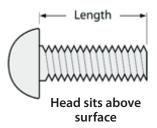

## Shank Length

Fastener length is measured from where the material surface is assumed to be, to the end of the fastener. For fasteners where the head usually sits above the surface, the measurement is from directly under the head to the end of the fastener. For fasteners that are designed to be countersunk, the measurement is made from the point on the head where the surface of the material is, to the end of the fastener.