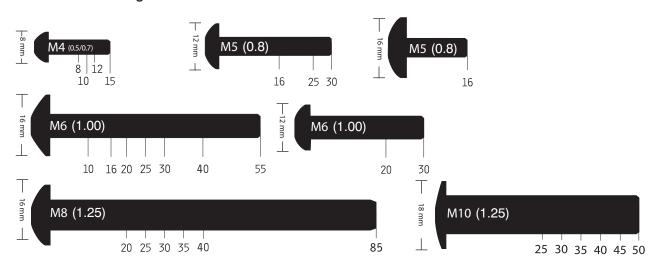

Note: Not all sizes are available in ALL materials, please refer to relevant material section.

Standard Allen Key Socket Cap Bolts -

Tapered Socket Cap Bolts