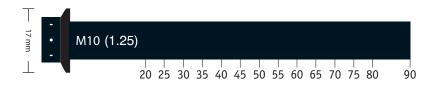

## MEASURING A FASTENER

### Shank Diameter

Also called Major diameter. The diameter of a bolt is the Shank diameter, expressed in millimetres for Metric bolts. Because this is approximately the same as the Major or Thread diameter the thread diameter measurement can be used for fully threaded bolts.

## Shank Length

Fastener length is measured from where the material surface is assumed to be, to the end of the fastener. For fasteners where the head usually sits above the surface, the measurement is from directly under the head to the end of the fastener. For fasteners that are designed to be countersunk, the measurement is made from the point on the head where the surface of the material is, to the end of the fastener.

#### Thread Pitch

Metric fasteners are specified with a thread pitch instead of a thread count. The thread pitch is the distance between threads expressed in millimeters (measured along the length of the fastener). For example a thread pitch of 1.5 means that the distance between one thread and the next is 1.5mm. In general smaller fasteners have finer thread so they have lower thread pitch.