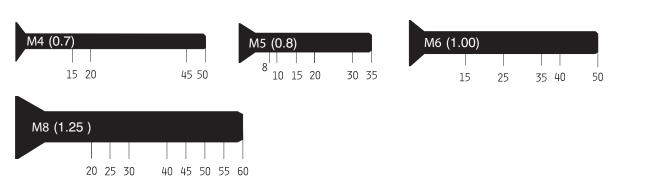

#### Dome Head/Fairing Bolts

Note: Not all sizes are available in ALL materials, please refer to relevant material section.

Flat Washers -7 mm 18 mm — 20 mm — — \_\_\_ 25 mm \_\_\_\_ M8 M10 \_\_\_\_ 20 mm \_\_\_\_ \_\_\_\_ 20 mm \_\_\_\_ — 30 mm — M12 M14 M16 \_\_\_\_ 28 mm \_\_\_\_\_ 30 mm Drilled Washers -