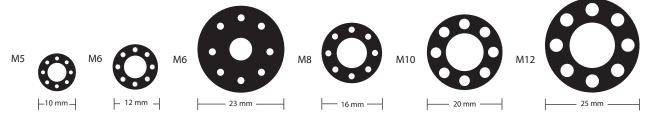

#### Dome Head/Fairing Bolts

Note: Not all sizes are available in ALL materials, please refer to relevant material section.

Flat Washers -7 mm 18 mm — 20 mm — — \_\_\_ 25 mm \_\_\_\_ M8 M10 \_\_\_\_ 20 mm \_\_\_\_ \_\_\_\_ 20 mm \_\_\_\_ — 30 mm — M12 M14 M16 \_\_\_\_ 28 mm \_\_\_\_\_ 30 mm Drilled Washers -