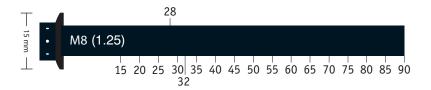

### Shank Diameter

Also called Major diameter. The diameter of a bolt is the Shank diameter, expressed in millimetres for Metric bolts. Because this is approximately the same as the Major or Thread diameter the thread diameter measurement can be used for fully threaded bolts.

#### Thread Pitch

Metric fasteners are specified with a thread pitch instead of a thread count. The thread pitch is the distance between threads expressed in millimeters (measured along the length of the fastener). For example a thread pitch of 1.5 means that the distance between one thread and the next is 1.5mm. In general smaller fasteners have finer thread so they have lower thread pitch.